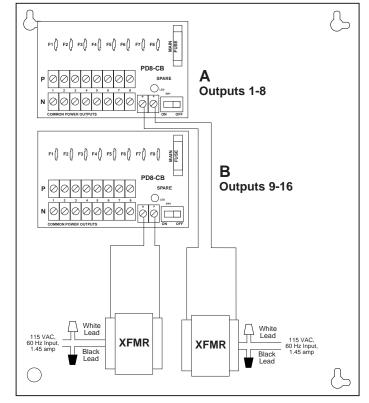

#### Overview:

The Altronix ALTV2416-350CB CCTV Power Supply is designed with 16 individually circuit breaker protected outputs for powering CCTV Cameras and other video accessories. It will provide 24VAC distributed via 16 circuit breaker protected output with a total of 14.5 amps continous supply current.

### **Specifications:**

- Input 115VAC/60 Hz, 2.9 amps.
- 16 circuit breaker protected outputs rated @ 2.5 amps (Fig. 1).
- 24 VAC output.
- 14.5 amps (350 VA) supply current.
- AC power LED indicator.
- Power ON/OFF switch.
- · Ease of installation saves time and eliminates costly labor
- Unit is supplied assembled in enclosure.
- Surge protection.
- Unit maintains camera synchronization.

#### Installation Instructions:

- 1. Mount ALTV2416-350CB in desired location.
- 2. Slide switch SW1 (Fig. 1) to OFF position.
- 3. Connect the AC (115 VAC 50 / 60 Hz) to the two black and white flying leads of the transformers (Fig. 1).
- 4. Connect devices to output terminals using the following procedure (Fig. 1). Circuit Board A - Camera 1 thru 8 output terminals 1P & 1N thru 8P & 8N. Circuit Board B - Camera 9 thru 16 output terminals 1P & 1N thru 8P & 8N. **Note:** Is good operating practice to measure output voltage before connecting devices. All terminals with common suffix P 1P, 2P..." are same polarity.
- 5. Slide switch SW1 (Fig. 1) to ON position.
- 6. Green LED will illuminate when AC power is present
- 7. Upon completion of wiring, secure enclosure door with screws (supplied).