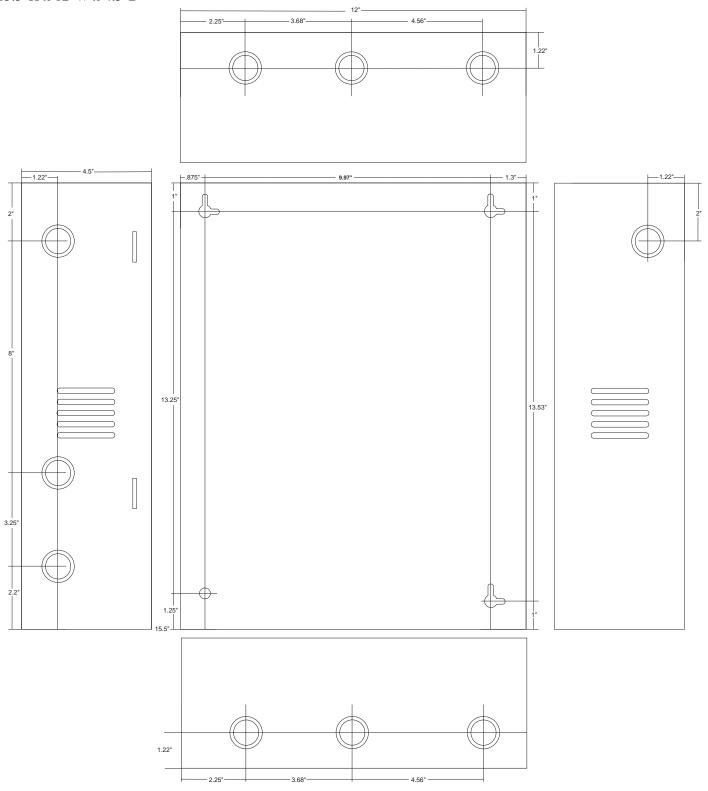

Enclosure dimensions: 15.5"H x 12"W x 5"D

**Optional** available with 220VAC input order model # ALTV2416-350CB/220.

## **Enclosure dimensions:**

15.5"H x 12"W x 4.5"D

Altronix is not responsible for any typographical errors. Product specifications are subject to change without notice.

140 58th Street, Brooklyn, New York 11220 USA, 718-567-8181, fax: 718-567-9056 web site: www.altronix.com, e-mail: info@altronix.com, Made in U.S.A. IIALTV2416-350CB - Rev. 062199